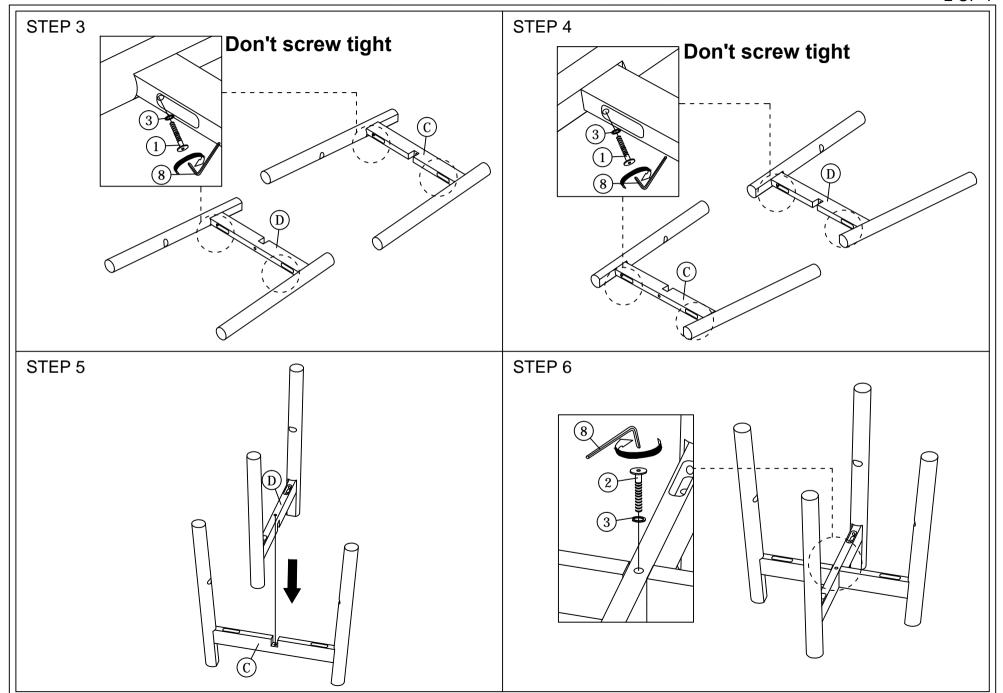

CAUTION: 1. Do not FULLY - TIGHTEN the nuts or nuts bolts until they are ready for assembly.

2. Do not OVER - TIGHTEN the nuts or bolts to avoid causing damages to the thread.

3. Keep all hardware parts out of reach of children.

NOTE: THE LIST AND QUANTITY SHOWN ARE FOR 1 UNIT ASSEMBLY.

Tools needed: Screwdriver & Rubber Mallet (not provided).

| ITEM | DESCRIPTION     | QTY   |
|------|-----------------|-------|
| Α    | STOOL           | 1 PC  |
| В    | LEG             | 4 PCS |
| С    | LEG SUPPORT (1) | 1 PC  |
| D    | LEG SUPPORT (2) | 2 PC  |
| Е    | BOTTOM RAIL     | 1 PC  |

|      | HARDWARE LIST             |          |       |  |  |
|------|---------------------------|----------|-------|--|--|
| ITEM | DESCRIPTION               |          | QTY   |  |  |
| 1    | JCBC BOLT M6 x 50mm       | <b></b>  | 8 PCS |  |  |
| 2    | JCBC BOLT M6 x 40mm       | <b></b>  | 1 PCS |  |  |
| 3    | M6 SPRING WASHER          | 0        | 9 PCS |  |  |
| 4    | WOOD SCREW M4 x 45mm      |          | 4 PCS |  |  |
| 5    | WOOD SCREW M4 x 38mm      |          | 4 PCS |  |  |
| 6    | WOOD DOWEL M8 x 30mm      |          | 4 PCS |  |  |
| 7    | SCREW CAP (BROWM)         | Q        | 4 PCS |  |  |
| 8    | M4 ALLEN KEY (BALL SHAPE) | <b>\</b> | 1 PC  |  |  |