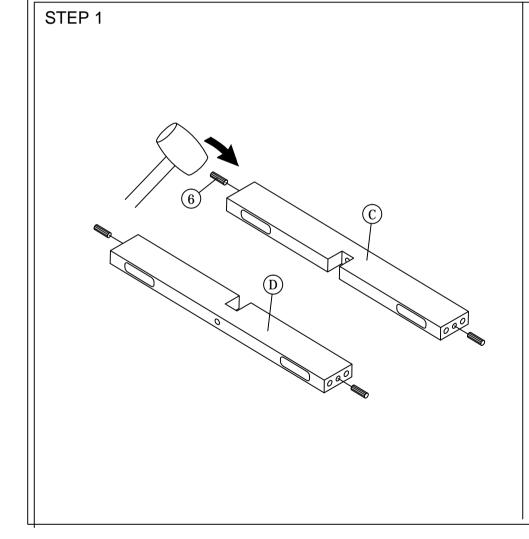

NOTE: THE LIST AND QUANTITY SHOWN ARE FOR 1 UNIT ASSEMBLY.

Tools needed: Screwdriver & Rubber Mallet (not provided).

| ITEM | DESCRIPTION     | QTY   |
|------|-----------------|-------|
| Α    | STOOL           | 1 PC  |
| В    | LEG             | 4 PCS |
| С    | LEG SUPPORT (1) | 1 PC  |
| D    | LEG SUPPORT (2) | 2 PC  |
| Е    | BOTTOM RAIL     | 1 PC  |

|      | HARDWARE LIST             |          |       |  |  |
|------|---------------------------|----------|-------|--|--|
| ITEM | DESCRIPTION               |          | QTY   |  |  |
| 1    | JCBC BOLT M6 x 50mm       | <b></b>  | 8 PCS |  |  |
| 2    | JCBC BOLT M6 x 40mm       | <b></b>  | 1 PCS |  |  |
| 3    | M6 SPRING WASHER          | 0        | 9 PCS |  |  |
| 4    | WOOD SCREW M4 x 45mm      |          | 4 PCS |  |  |
| 5    | WOOD SCREW M4 x 38mm      |          | 4 PCS |  |  |
| 6    | WOOD DOWEL M8 x 30mm      |          | 4 PCS |  |  |
| 7    | SCREW CAP (BROWM)         | Q        | 4 PCS |  |  |
| 8    | M4 ALLEN KEY (BALL SHAPE) | <b>\</b> | 1 PC  |  |  |