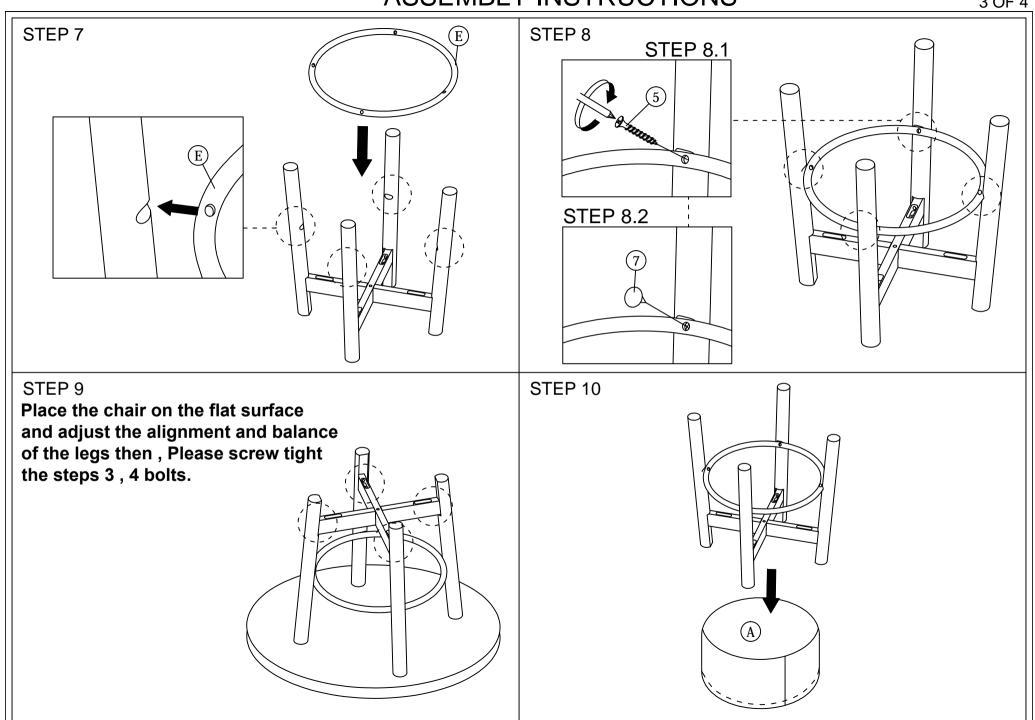

NOTE: THE LIST AND QUANTITY SHOWN ARE FOR 1 UNIT ASSEMBLY.

Tools needed: Screwdriver & Rubber Mallet (not provided).

| ITEM | DESCRIPTION     | QTY   |
|------|-----------------|-------|
| Α    | STOOL           | 1 PC  |
| В    | LEG             | 4 PCS |
| С    | LEG SUPPORT (1) | 1 PC  |
| D    | LEG SUPPORT (2) | 2 PC  |
| Е    | BOTTOM RAIL     | 1 PC  |

|      | HARDWARE LIST             |          |       |  |  |
|------|---------------------------|----------|-------|--|--|
| ITEM | DESCRIPTION               |          | QTY   |  |  |
| 1    | JCBC BOLT M6 x 50mm       | <b></b>  | 8 PCS |  |  |
| 2    | JCBC BOLT M6 x 40mm       | <b></b>  | 1 PCS |  |  |
| 3    | M6 SPRING WASHER          | 0        | 9 PCS |  |  |
| 4    | WOOD SCREW M4 x 45mm      |          | 4 PCS |  |  |
| 5    | WOOD SCREW M4 x 38mm      |          | 4 PCS |  |  |
| 6    | WOOD DOWEL M8 x 30mm      |          | 4 PCS |  |  |
| 7    | SCREW CAP (BROWM)         | Q        | 4 PCS |  |  |
| 8    | M4 ALLEN KEY (BALL SHAPE) | <b>\</b> | 1 PC  |  |  |