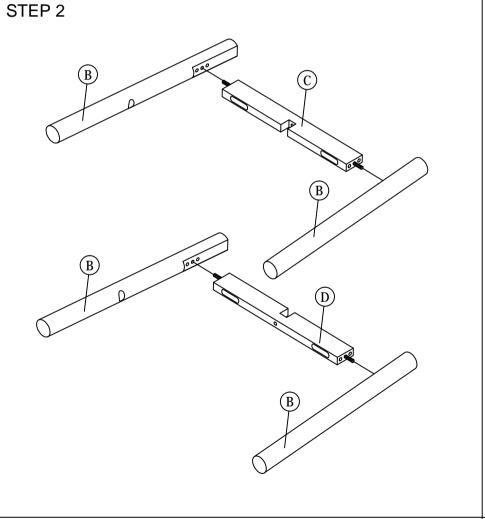

NOTE: THE LIST AND QUANTITY SHOWN ARE FOR 1 UNIT ASSEMBLY.

Tools needed: Screwdriver & Rubber Mallet (not provided).

| ITEM | DESCRIPTION     | QTY   |
|------|-----------------|-------|
| Α    | STOOL           | 1 PC  |
| В    | LEG             | 4 PCS |
| С    | LEG SUPPORT (1) | 1 PC  |
| D    | LEG SUPPORT (2) | 2 PC  |
| Е    | BOTTOM RAIL     | 1 PC  |

|      | HARDWARE LIST             |          |       |  |  |
|------|---------------------------|----------|-------|--|--|
| ITEM | DESCRIPTION               |          | QTY   |  |  |
| 1    | JCBC BOLT M6 x 50mm       | <b></b>  | 8 PCS |  |  |
| 2    | JCBC BOLT M6 x 40mm       | <b></b>  | 1 PCS |  |  |
| 3    | M6 SPRING WASHER          | 0        | 9 PCS |  |  |
| 4    | WOOD SCREW M4 x 45mm      |          | 4 PCS |  |  |
| 5    | WOOD SCREW M4 x 38mm      |          | 4 PCS |  |  |
| 6    | WOOD DOWEL M8 x 30mm      |          | 4 PCS |  |  |
| 7    | SCREW CAP (BROWM)         | Q        | 4 PCS |  |  |
| 8    | M4 ALLEN KEY (BALL SHAPE) | <b>\</b> | 1 PC  |  |  |