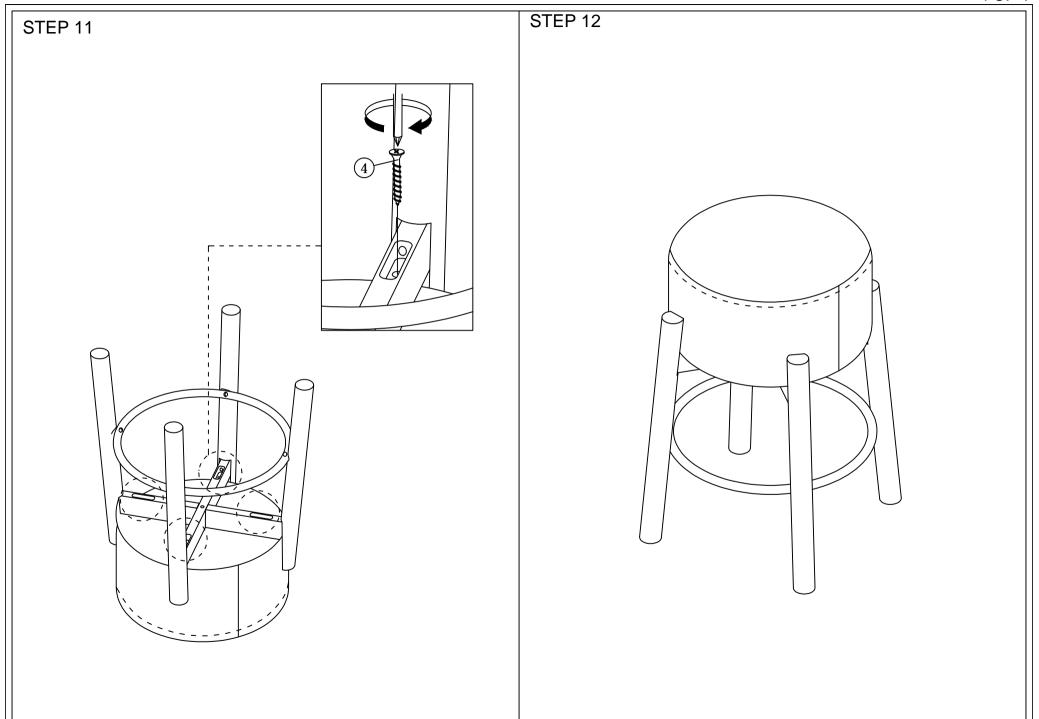

|
| С    | LEG SUPPORT (1) | 1 PC  |
| D    | LEG SUPPORT (2) | 2 PC  |
| Е    | BOTTOM RAIL     | 1 PC  |

|      | HARDWARE LIST             |          |       |  |  |
|------|---------------------------|----------|-------|--|--|
| ITEM | DESCRIPTION               |          | QTY   |  |  |
| 1    | JCBC BOLT M6 x 50mm       | <b></b>  | 8 PCS |  |  |
| 2    | JCBC BOLT M6 x 40mm       | <b></b>  | 1 PCS |  |  |
| 3    | M6 SPRING WASHER          | 0        | 9 PCS |  |  |
| 4    | WOOD SCREW M4 x 45mm      |          | 4 PCS |  |  |
| 5    | WOOD SCREW M4 x 38mm      |          | 4 PCS |  |  |
| 6    | WOOD DOWEL M8 x 30mm      |          | 4 PCS |  |  |
| 7    | SCREW CAP (BROWM)         | Q        | 4 PCS |  |  |
| 8    | M4 ALLEN KEY (BALL SHAPE) | <b>\</b> | 1 PC  |  |  |